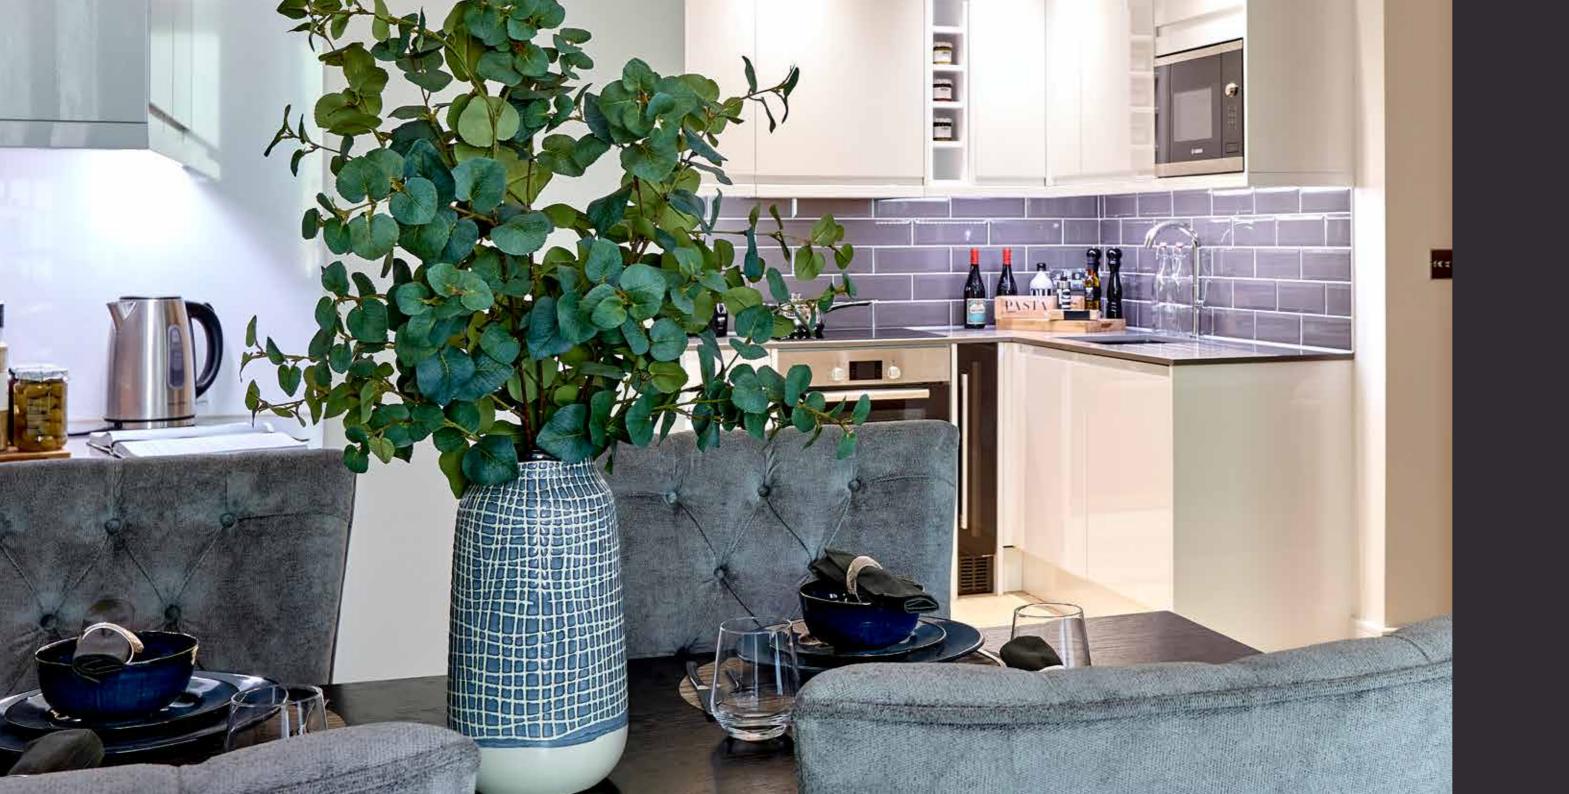

5

The apartments themselves are sleek, stylish and very well appointed. Highlights of the specification include engineered oak flooring, bespoke fitted kitchens with stone worktops and quality Bosch appliances throughout. The contemporary bathrooms are beautifully specified with oak framed vanity units, polished chrome fittings and recessed downlighting.

#### **KITCHEN AND APPLIANCES**

High gloss contemporary kitchen units with soft close doors and drawers Composite stone worktops Polished chrome sockets Under unit LED lighting Undermounted sink unit by Blanco Chrome monobloc tap Tiled splashbacks Full range of integrated appliances by Bosch including; electric oven, hob, microwave, extractor hood, dishwasher, fridge/freezer Bosch washer/dryer