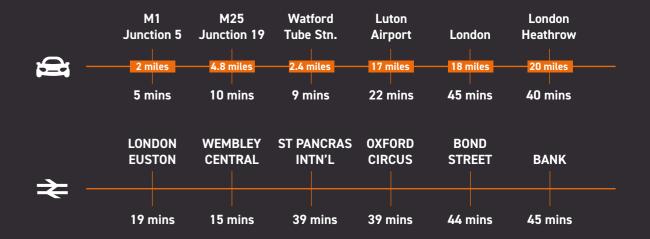

## Bushey a great place to live

Surrounded by glorious countryside, Bushey maintains a wonderful village feel yet has the benefit of outstanding transport connections and is just a 20 minute train ride away from central London.

## all the right connections

Bushey is a well-connected place to live.

Both Watford Junction and Bushey stations offer fast trains to central London (19 minutes to Euston) and nearby Stanmore is on the Jubilee line (29 minutes to Baker Street).

Access to the UK motorway network couldn't be easier, with both the M25 and M1 just a few minutes' drive away.

Bushey has much to offer the active leisure seeker. The David Lloyd Leisure Centre and The Village Health & Fitness are nearby, both offering first class leisure facilities and expert coaches. There is also a huge variety of other sporting and activity venues including football, tennis and cricket.