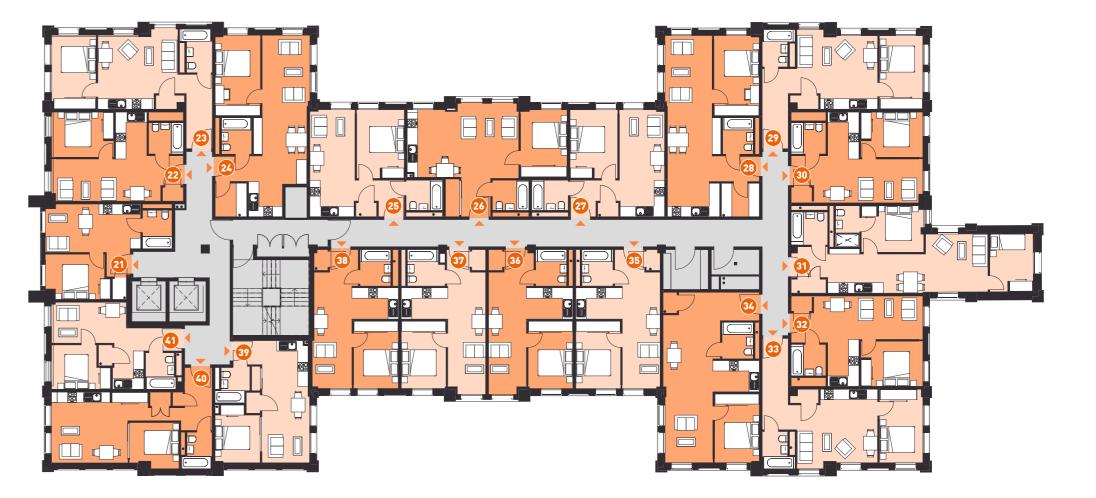

### **GROUND FLOOR**

|                            |               | Bearoom                |
|----------------------------|---------------|------------------------|
| APARTMENT 1                |               |                        |
| Living Room/Dining Room    | 7.28m x 2.47m |                        |
| Kitchen                    | 2.53m x 1.80m | Living/Din<br>Bedroom  |
| Bedroom                    | 3.29m x 2.60m |                        |
| APARTMENT 2                |               | APARTME<br>Living/Din  |
| Living/Dining Room/Kitchen | 6.55m x 4.04m | Kitchen                |
| Bedroom                    | 4.05m x 2.29m | Bedroom                |
| APARTMENT 3                |               | APARTME                |
| Living/Dining Room         | 8.34m x 2.57m | Living /Di             |
| Kitchen                    | 2.03m x 1.95m | Bedroom 2<br>Bedroom 2 |
| Bedroom                    | 4.42m x 2.60m | Deuroonna              |
| APARTMENT 4                |               | APARTME                |
| Living/Dining Room/Kitchen | 5.87m x 2.61m | Living/Din<br>Kitchen  |
| Bedroom                    | 5.71m x 2.71m | Bedroom                |
|                            | 5.7 m × 2.7 m |                        |
| APARTMENT 5                |               | APARTME                |
| Living/Dining Room/Kitchen | 6.41m x 3.87m | Living/Din             |
| Bedroom                    | 3.63m x 2.68m | Bedroom                |
| APARTMENT 6                |               | APARTME                |
| Living/Dining Room/Kitchen | 5.88m x 2.61m | Living/Din<br>Kitchen  |
| Bedroom                    | 3.72m x 2.75m | Bedroom                |
|                            |               |                        |

| APARTMENT 7                 |                |
|-----------------------------|----------------|
| Living/Dining Room/Kitchen  | 10.20m x 3.00m |
| Bedroom                     | 4.40m x 2.61m  |
| APARTMENT 8                 |                |
| Living/Dining Room/Kitchen  | 4.75m x 4.03m  |
| Bedroom                     | 4.05m x 2.25m  |
| APARTMENT 9                 |                |
| Living/Dining Room          | 7.36m x 2.42m  |
| Kitchen                     | 2.70m x 1.80m  |
| Bedroom                     | 3.36m x 2.59m  |
| APARTMENT 10                |                |
| Living /Dining Room/Kitchen | 11.30m x 3.33m |
| Bedroom 1                   | 3.37m x 2.68m  |
| Bedroom 2                   | 3.33m x 2.57m  |
| APARTMENT 11                |                |
| Living/Dining Room          | 7.28m x 2.47m  |
| Kitchen                     | 2.52m x 1.80m  |
| Bedroom                     | 3.28m x 2.60m  |
| APARTMENT 12                |                |
| Living/Dining Room/Kitchen  | 6.64m x 4.05m  |
| Bedroom                     | 4.06m x 2.25m  |
| APARTMENT 13                |                |
| Living/Dining Room          | 9.8m x 3.29m   |
| Kitchen                     | 2.67m x 1.80m  |

#### **APARTMENT 14**

| APARIMENI 14               |               |
|----------------------------|---------------|
| Living/Dining Room         | 7.82m x 2.20m |
| Kitchen                    | 2.66m x 1.80m |
| Bedroom                    | 3.70m x 2.57m |
|                            |               |
| APARTMENT 15               |               |
| Living/Dining Room         | 8.06m x 2.20m |
| Kitchen                    | 2.66m x 1.78m |
| Bedroom                    | 3.68m x 2.57m |
| APARTMENT 16               |               |
| Living/Dining Room         | 8.05m x 2.20m |
| Kitchen                    | 2.67m x 1.79m |
| Bedroom                    | 3.68m x 2.58m |
| APARTMENT 17               |               |
| Living/Dining Room         | 7.79m x 2.23m |
| Kitchen                    | 2.67m x 1.79m |
| Bedroom                    | 3.70m x 2.52m |
| APARTMENT 18               |               |
| Living/Dining Room/Kitchen | 6.87m x 2.45m |
| Bedroom                    | 2.67m x 2.61m |
| APARTMENT 19               |               |
| Living/Dining Room/Kitchen | 4.14m x 3.85m |
| Bedroom                    | 2.91m x 2.36m |
|                            |               |
| APARTMENT 20               |               |
| Living/Dining Room         | 4.12m x 2.51m |
| Kitchen                    | 2.17m x 1.79m |
| Bedroom                    | 3.21m x 2.55m |
|                            |               |

Stated dimensions are maximum dimensions and are subject to tolerance. Kitchen layouts are indicative only. You are therefore advised to carry out a check measure before ordering any floor coverings, furniture or other goods which depend on accurate measurements. All apartments at Atmosphere Bushey are complete and available for inspection prior to exchange.