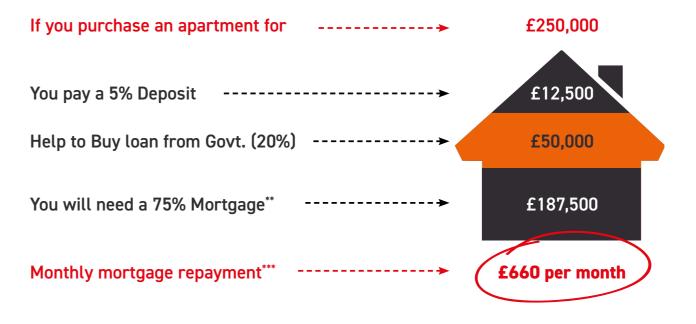

## need some help to get on the housing ladder?

With Help to Buy, you can buy a new Montreaux home with just 5% deposit - whether you're a first-time buyer or you're moving on from your existing home.

The Government lends you up to 20% of the cost of your newly built home, so you'll only need a 5% cash deposit and a 75% mortgage to make up the rest.

The Help to Buy: Equity Loan is interest-free for 5 years and can be repaid at any time or on the sale of the home. For more information, please visit: **www.helptobuy.gov.uk** 

#### ILLUSTRATIVE EXAMPLE USING HELP TO BUY

When the home in this illustrative example is subsequently sold, you'd receive 80% of the price and the remaining 20% would be used to pay back the government loan. You'd need to pay off your mortgage with your share of the money.

\* Terms apply, subject to eligibility. \*\* The mortgage contract will be secured by a mortgage on the property. Your home may be repossessed if you do not keep up repayments on your mortgage. You may have to pay an early repayment charge to your existing lender if you remortgage. \*\*\* Based on a £187,500 mortgage at an interest rate of 1.64%, repayable over 30 years.