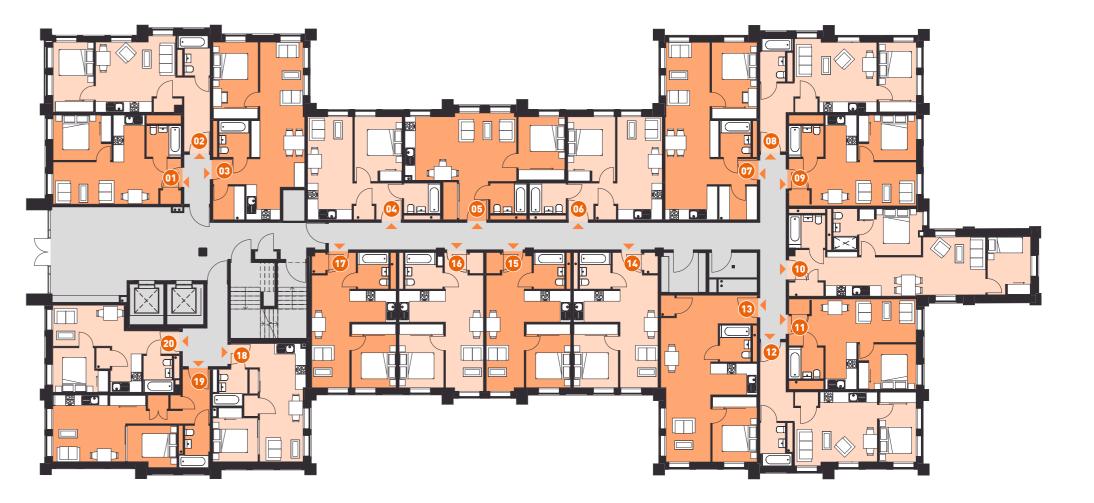

### **GROUND FLOOR**

|                            |               | Bearoom                |
|----------------------------|---------------|------------------------|
| APARTMENT 1                |               |                        |
| Living Room/Dining Room    | 7.28m x 2.47m |                        |
| Kitchen                    | 2.53m x 1.80m | Living/Din<br>Bedroom  |
| Bedroom                    | 3.29m x 2.60m |                        |
| APARTMENT 2                |               | APARTME<br>Living/Din  |
| Living/Dining Room/Kitchen | 6.55m x 4.04m | Kitchen                |
| Bedroom                    | 4.05m x 2.29m | Bedroom                |
| APARTMENT 3                |               | APARTME                |
| Living/Dining Room         | 8.34m x 2.57m | Living /Di             |
| Kitchen                    | 2.03m x 1.95m | Bedroom 2<br>Bedroom 2 |
| Bedroom                    | 4.42m x 2.60m | Deuroonna              |
| APARTMENT 4                |               | APARTME                |
| Living/Dining Room/Kitchen | 5.87m x 2.61m | Living/Din<br>Kitchen  |
| Bedroom                    | 5.71m x 2.71m | Bedroom                |
|                            | 5.7 m × 2.7 m |                        |
| APARTMENT 5                |               | APARTME                |
| Living/Dining Room/Kitchen | 6.41m x 3.87m | Living/Din             |
| Bedroom                    | 3.63m x 2.68m | Bedroom                |
| APARTMENT 6                |               | APARTME                |
| Living/Dining Room/Kitchen | 5.88m x 2.61m | Living/Din<br>Kitchen  |
| Bedroom                    | 3.72m x 2.75m | Bedroom                |
|                            |               |                        |

| APARTMENT 7                 |                |
|-----------------------------|----------------|
| Living/Dining Room/Kitchen  | 10.20m x 3.00m |
| Bedroom                     | 4.40m x 2.61m  |
| APARTMENT 8                 |                |
| Living/Dining Room/Kitchen  | 4.75m x 4.03m  |
| Bedroom                     | 4.05m x 2.25m  |
| APARTMENT 9                 |                |
| Living/Dining Room          | 7.36m x 2.42m  |
| Kitchen                     | 2.70m x 1.80m  |
| Bedroom                     | 3.36m x 2.59m  |
| APARTMENT 10                |                |
| Living /Dining Room/Kitchen | 11.30m x 3.33m |
| Bedroom 1                   | 3.37m x 2.68m  |
| Bedroom 2                   | 3.33m x 2.57m  |
| APARTMENT 11                |                |
| Living/Dining Room          | 7.28m x 2.47m  |
| Kitchen                     | 2.52m x 1.80m  |
| Bedroom                     | 3.28m x 2.60m  |
| APARTMENT 12                |                |
| Living/Dining Room/Kitchen  | 6.64m x 4.05m  |
| Bedroom                     | 4.06m x 2.25m  |
| APARTMENT 13                |                |
| Living/Dining Room          | 9.8m x 3.29m   |
| Kitchen                     | 2.67m x 1.80m  |

Stated dimensions are maximum dimensions and are subject to tolerance. Kitchen layouts are indicative only. You are therefore advised to carry out a check measure before ordering any floor coverings, furniture or other goods which depend on accurate measurements. All apartments at Atmosphere Bushey are complete and available for inspection prior to exchange.