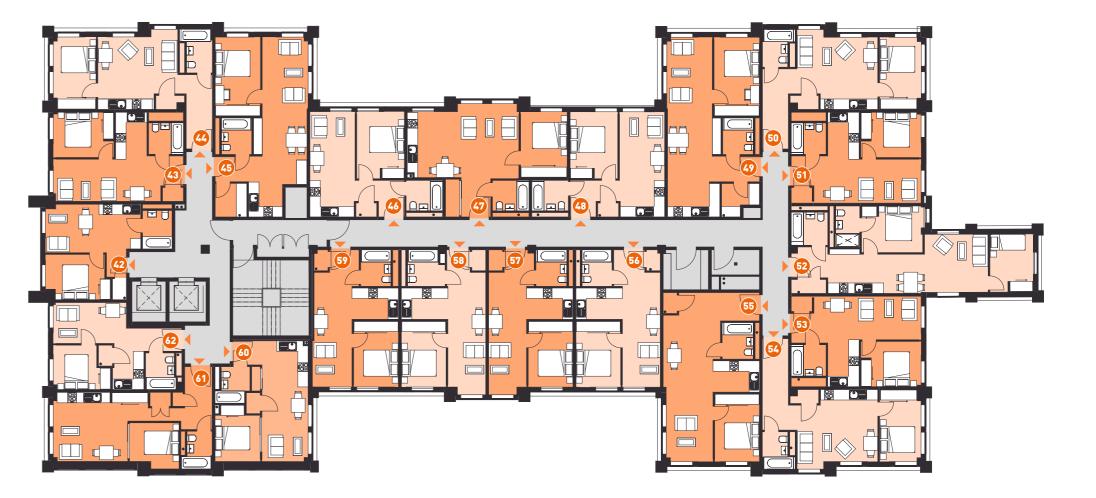

### **SECOND FLOOR**

| APARTMENT 42               |               |
|----------------------------|---------------|
| Living/Dining Room/Kitchen | 5.48m x 2.78m |
| Bedroom                    | 3.40m x 2.60m |
| APARTMENT 43               |               |
| Living/Dining Room         | 7.46m x 2.32m |
| Kitchen                    | 2.51m x 1.81m |
| Bedroom                    | 3.41m x 2.60m |
| APARTMENT 44               |               |
| Living/Dining Room/Kitchen | 6.52m x 4.18m |
| Bedroom                    | 4.19m x 2.47m |
| APARTMENT 45               |               |
| Living/Dining Room         | 8.34m x 2.57m |
| Kitchen                    | 2.03m x 1.95m |
| Bedroom                    | 4.42m x 2.60m |
| APARTMENT 46               |               |
| Living/Dining Room/Kitchen | 6.00m x 2.61m |
| Bedroom                    | 3.84m x 2.74m |
| APARTMENT 47               |               |
| Living/Dining Room/Kitchen | 6.41m x 3.87m |
| Bedroom                    | 3.63m x 2.68m |
| APARTMENT 48               |               |
| Living/Dining Room/Kitchen | 6.02m x 2.60m |
| Bedroom                    | 3.85m x 2.75m |

| APARTMENT 49               |                |
|----------------------------|----------------|
| Living/Dining Room/Kitchen | 10.20m x 3.00m |
| Bedroom                    | 4.40m x 2.61m  |
| APARTMENT 50               |                |
| Living/Dining Room/Kitchen | 6.59m x 4.19m  |
| Bedroom                    | 4.21m x 2.40m  |
| APARTMENT 51               |                |
| Living/Dining Room         | 7.42m x 2.48m  |
| Kitchen                    | 2.50m x 1.78m  |
| Bedroom                    | 3.37m x 2.60m  |
| APARTMENT 52               |                |
| Living/Dining Room/Kitchen | 11.33m x 2.27m |
| Bedroom 1                  | 3.61m x 2.68m  |
| Bedroom 2                  | 3.33m x 2.50m  |
| APARTMENT 53               |                |
| Living/Dining Room         | 7.48m x 2.48m  |
| Kitchen                    | 2.52m x 1.79m  |
| Bedroom                    | 3.37m x 2.60m  |
| APARTMENT 54               |                |
| Living/Dining Room/Kitchen | 4.65m x 4.22m  |
| Bedroom                    | 4.22m x 2.50m  |
| APARTMENT 55               |                |
| Living/Dining Room         | 9.74m x 2.48m  |
| Kitchen                    | 2.52m x 1.79m  |
| Bedroom                    | 3.37m x 2.60m  |

#### **APARTMENT 56** 7.99m x 2.20m Living/Dining Room Kitchen 2.66m x 1.79m Bedroom 3.82m x 2.58m **APARTMENT 57** 6.67m x 2.18m Living/Dining Room Kitchen 2.67m x 1.80m 3.65m x 2.57m Bedroom **APARTMENT 58** Living/Dining Room 8.41m x 2.21m 2.68m x 1.79m Kitchen 3.83m x 2.55m Bedroom **APARTMENT 59** Living/Dining Room 7.98m x 2.19m Kitchen 2.68m x 1.80m 3.82m x 2.59m Bedroom **APARTMENT 60** Living/Dining Room/Kitchen 6.97m x 2.70m Bedroom 3.33m x 2.64m **APARTMENT 61** Living/Dining Room/Kitchen 6.67m x 3.79m Bedroom 2.63m x 2.45m **APARTMENT 62** 7.47m x 2.14m Living/Dining Room 2.10m x 1.80m Kitchen 3.37m x 2.59m Bedroom

Stated dimensions are maximum dimensions and are subject to tolerance. Kitchen layouts are indicative only. You are therefore advised to carry out a check measure before ordering any floor coverings, furniture or other goods which depend on accurate measurements. All apartments at Atmosphere Bushey are complete and available for inspection prior to exchange.