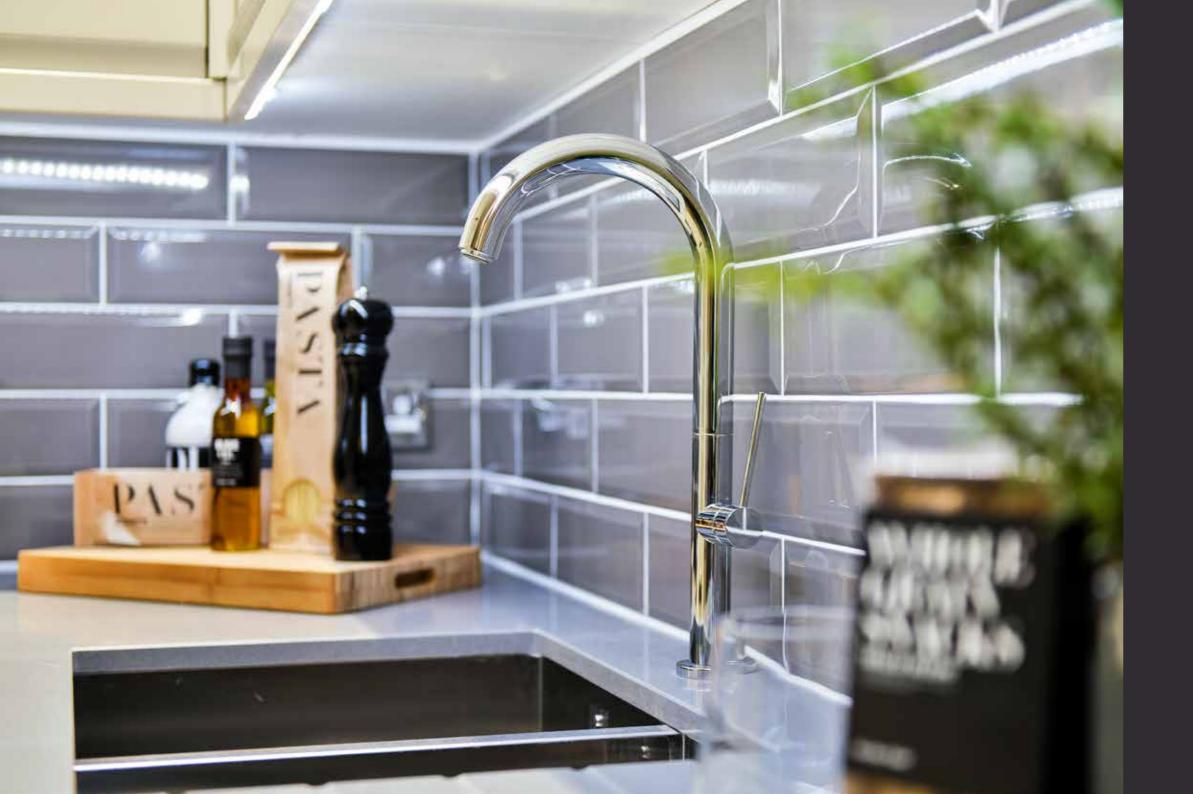

5

The apartments themselves are sleek, stylish and very well appointed. Highlights of the specification include engineered oak flooring, bespoke fitted kitchens with stone worktops and quality Bosch appliances throughout. The contemporary bathrooms are beautifully specified with oak framed vanity units, polished chrome fittings and recessed downlighting.

#### **KITCHEN AND APPLIANCES**

High gloss contemporary kitchen units with soft close doors and drawers Composite stone worktops Polished chrome sockets Under unit LED lighting Undermounted sink unit by Blanco Chrome monobloc tap Tiled splashbacks Full range of integrated appliances by Bosch including; electric oven, hob, microwave, extractor hood, dishwasher, fridge/freezer Bosch washer/dryer