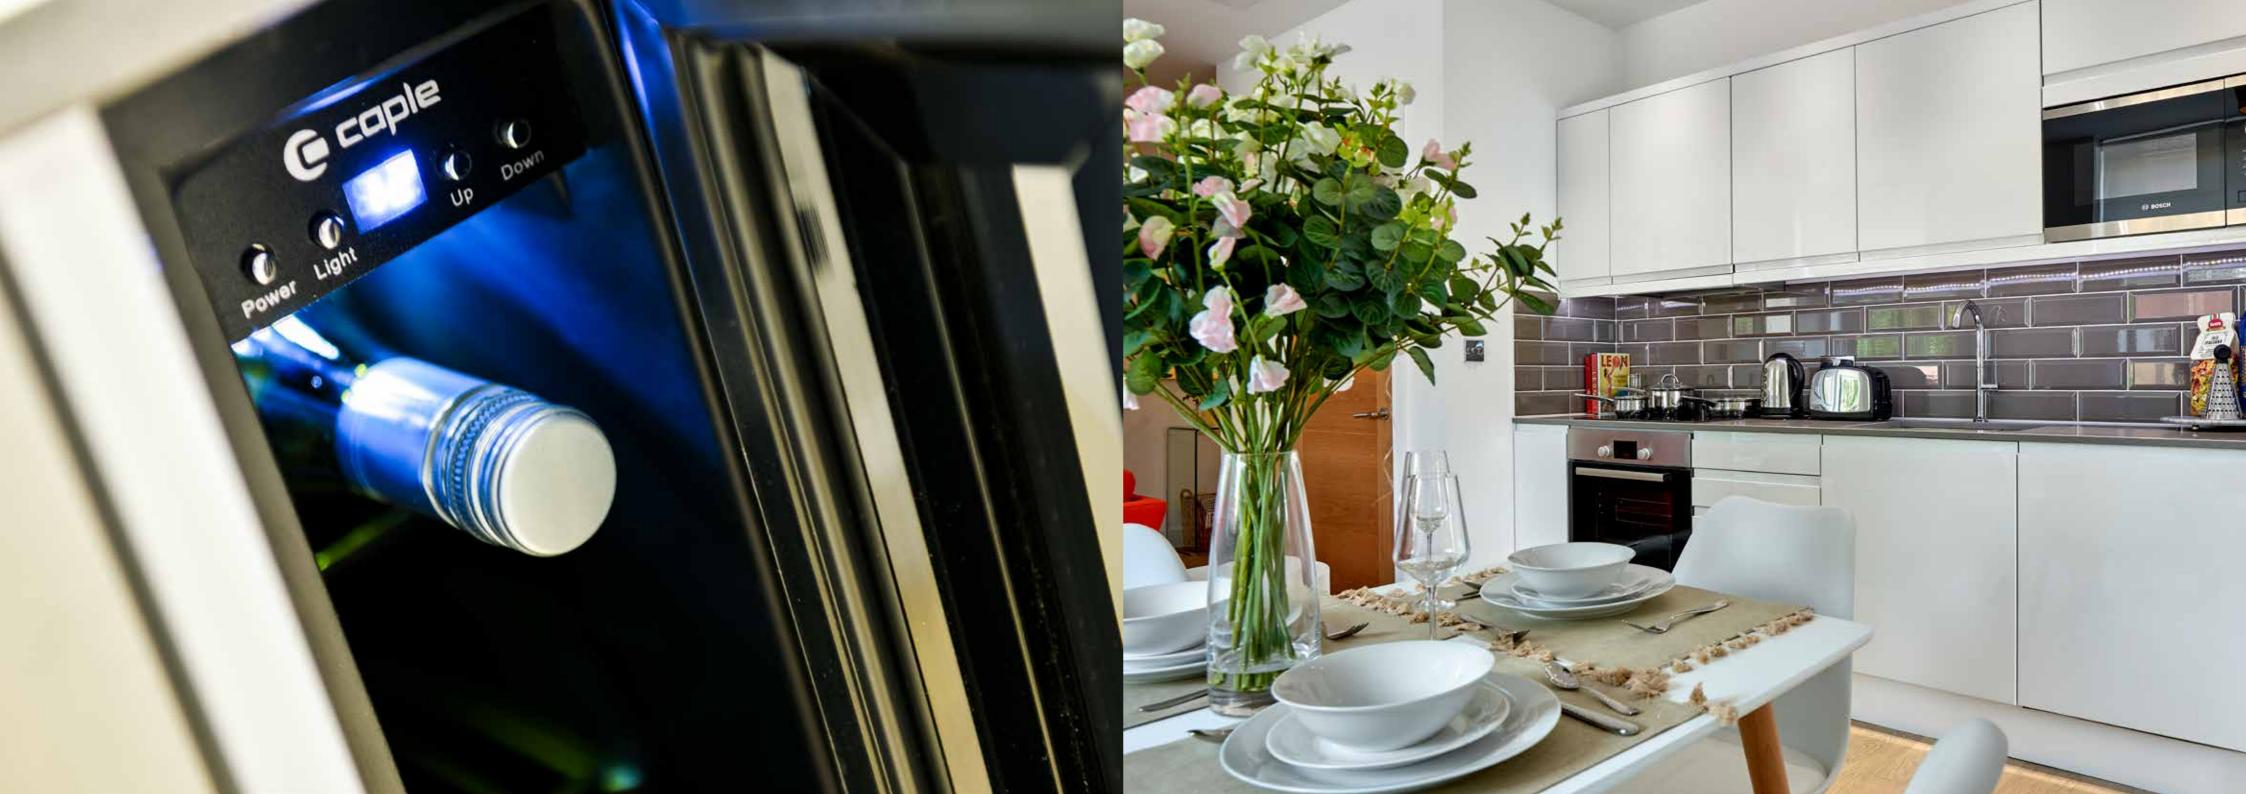

#### **KITCHEN AND APPLIANCES**

High gloss contemporary kitchen units with soft close doors and drawers Composite stone worktops Polished chrome sockets Under unit LED lighting Undermounted sink unit by Blanco Chrome monobloc tap Tiled splashbacks Full range of integrated appliances by Bosch including; electric oven, hob, microwave, extractor hood, dishwasher, fridge/freezer Bosch washer/dryer

Wine coolers in selected apartments