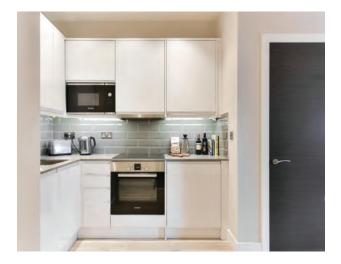

### KITCHEN AND APPLIANCES

High gloss contemporary kitchen units with soft close doors and drawers

Composite stone worktops

Under unit LED lighting

Undermounted sink unit by Blanco

Chrome monobloc tap

Tiled splashbacks

Integrated Bosch oven, hob, microwave and extractor hood

Integrated dishwasher and fridge/freezer