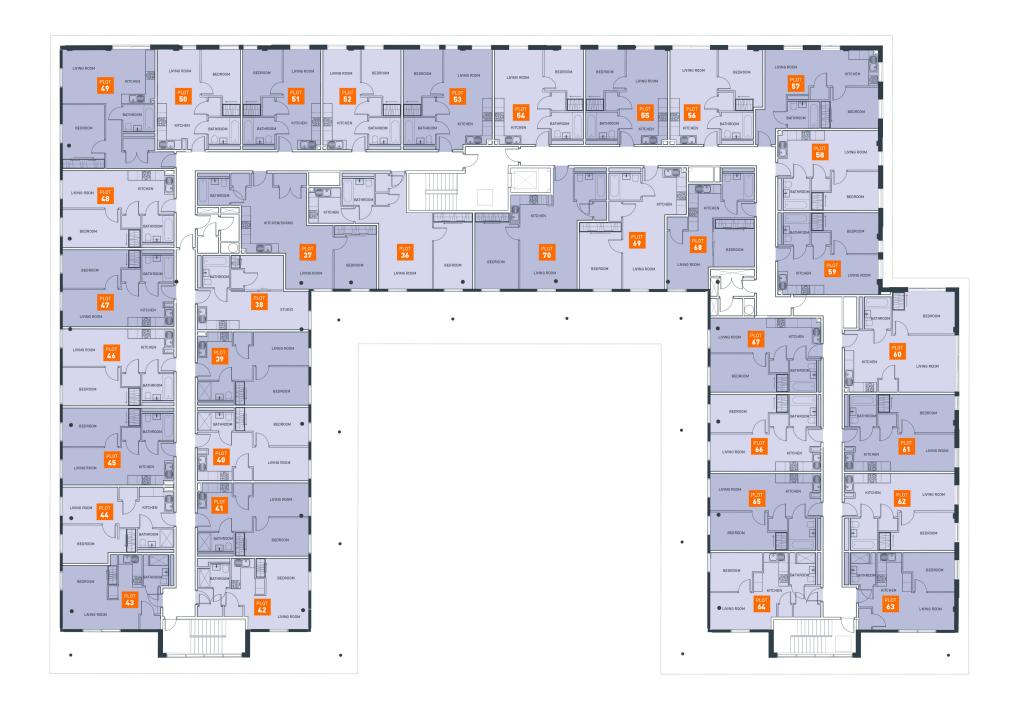

| PLOT 36                      | ONE BEDROOM APARTMENT                                 | PLOT 48                             | ONE BEDROOM APARTMENT                                 |
|------------------------------|-------------------------------------------------------|-------------------------------------|-------------------------------------------------------|
| Living Space                 | 7.44 x 4.95m                                          | Living Space                        | 7.16 x 2.78m                                          |
| Kitchen                      | 2.89 x 2.26m                                          | Bedroom                             | 5.01 x 2.45m                                          |
| PLOT 37 Living Space         | 4.90 x 2.50m  ONE BEDROOM APARTMENT 6.55 x 5.89m      | PLOT 49<br>Living Space<br>Bedroom  | ONE BEDROOM APARTMENT<br>5.93 x 3.47m<br>4.08 x 2.69m |
| PLOT 38 Studio Space         | 4.09 x 2.70m<br>STUDIO<br>7.15 x 4.76m                | <b>PLOT 50</b> Living Space Bedroom | ONE BEDROOM APARTMENT<br>6.44 x 3.19m<br>4.28 x 2.53m |
| PLOT 39                      | ONE BEDROOM APARTMENT                                 | PLOT 51                             | ONE BEDROOM APARTMENT                                 |
| Living Space                 | 7.15 x 3.09m                                          | Living Space                        | 6.43 x 2.85m                                          |
| Bedroom                      | 4.70 x 2.45m                                          | Bedroom                             | 4.28 x 2.53m                                          |
| PLOT 40                      | ONE BEDROOM APARTMENT                                 | PLOT 52                             | ONE BEDROOM APARTMENT                                 |
| Living Space                 | 7.15 x 3.09m                                          | Living Space                        | 6.43 x 2.85m                                          |
| Bedroom                      | 4.70 x 2.45m                                          | Bedroom                             | 4.28 x 2.53m                                          |
| PLOT 41                      | ONE BEDROOM APARTMENT                                 | PLOT 53                             | ONE BEDROOM APARTMENT                                 |
| Living Space                 | 7.15 x 3.09m                                          | Living Space                        | 6.45 x 3.56m                                          |
| Bedroom                      | 4.70 x 2.45m                                          | Bedroom                             | 4.29 x 2.53m                                          |
| PLOT 42                      | STUDIO                                                | PLOT 54 Living Space Bedroom        | ONE BEDROOM APARTMENT                                 |
| Studio Space                 | 7.15 x 4.55m                                          |                                     | 6.06 x 3.55m                                          |
| Kitchen                      | 2.30 x 2.14m                                          |                                     | 3.94 x 2.53m                                          |
| PLOT 43                      | STUDIO                                                | PLOT 55                             | ONE BEDROOM APARTMENT                                 |
| Studio Space                 | 6.30 x 4.10m                                          | Living Space                        | 6.10 x 3.11m                                          |
| Kitchen                      | 2.80 x 2.14m                                          | Bedroom                             | 3.94 x 2.53m                                          |
| PLOT 44                      | ONE BEDROOM APARTMENT                                 | PLOT 56 Living Space Bedroom        | ONE BEDROOM APARTMENT                                 |
| Living Space                 | 7.16 x 2.57m                                          |                                     | 6.10 x 3.20m                                          |
| Bedroom                      | 4.71 x 2.45m                                          |                                     | 3.92 x 2.84m                                          |
| PLOT 45 Living Space Bedroom | ONE BEDROOM APARTMENT<br>7.16 x 2.77m<br>5.01 x 2.45m | PLOT 57 Living Space Bedroom        | ONE BEDROOM APARTMENT<br>7.29 x 3.84m<br>3.68 x 2.63m |
| PLOT 46 Living Space Bedroom | ONE BEDROOM APARTMENT<br>7.16 x 2.78m<br>5.01 x 2.45m | PLOT 58 Living Space Bedroom        | ONE BEDROOM APARTMENT<br>6.43 x 2.97m<br>4.29 x 2.50m |
| PLOT 47                      | ONE BEDROOM APARTMENT                                 | PLOT 59                             | ONE BEDROOM APARTMENT                                 |
| Living Space                 | 7.16 x 2.78m                                          | Living Space                        | 6.45 x 3.10m                                          |
| Bedroom                      | 5.01 x 2.45m                                          | Bedroom                             | 4.30 x 2.60m                                          |

| PLOT 60                      | ONE BEDROOM APARTMENT                                 |
|------------------------------|-------------------------------------------------------|
| Living Space                 | 7.13 x 3.96m                                          |
| Bedroom                      | 4.02 x 2.71m                                          |
| PLOT 61                      | ONE BEDROOM APARTMENT                                 |
| Living Space                 | 7.08 x 2.77m                                          |
| Bedroom                      | 4.93 x 2.45m                                          |
| PLOT 62                      | ONE BEDROOM APARTMENT                                 |
| Living Space                 | 7.08 x 2.77m                                          |
| Bedroom                      | 4.87 x 2.45m                                          |
| PLOT 63                      | ONE BEDROOM APARTMENT                                 |
| Living Space                 | 6.16 x 4.95m                                          |
| Bedroom                      | 3.33 x 2.48m                                          |
| PLOT 64                      | ONE BEDROOM APARTMENT                                 |
| Living Space                 | 7.09 x 4.94m                                          |
| Bedroom                      | 3.32 x 2.48m                                          |
| PLOT 65 Living Space Bedroom | ONE BEDROOM APARTMENT<br>7.09 x 2.78m<br>4.94 x 2.45m |
| PLOT 66                      | ONE BEDROOM APARTMENT                                 |
| Living Space                 | 7.09 x 2.78m                                          |
| Bedroom                      | 5.00 x 2.44m                                          |
| PLOT 67                      | ONE BEDROOM APARTMENT                                 |
| Living Space                 | 7.09 x 2.60m                                          |
| Bedroom                      | 5.00 x 2.44m                                          |
| PLOT 68                      | STUDIO                                                |
| Studio Space                 | 5.60 x 4.79m                                          |
| Kitchen                      | 3.00 x 2.06m                                          |
| PLOT 69                      | ONE BEDROOM APARTMENT                                 |
| Living Space                 | 7.79 x 4.07m                                          |
| Bedroom                      | 4.27 x 2.70m                                          |
| PLOT 70                      | ONE BEDROOM APARTMENT                                 |
| Living Space                 | 7.79 x 5.27m                                          |
| Bedroom                      | 4.90 x 2.80m                                          |

Floor plans shown are for approximate measurements only. Exact layout and sizes may vary. All measurements may vary within a tolerance of 5% and should not be used as reference for carpet sizes, appliances or furniture etc.,