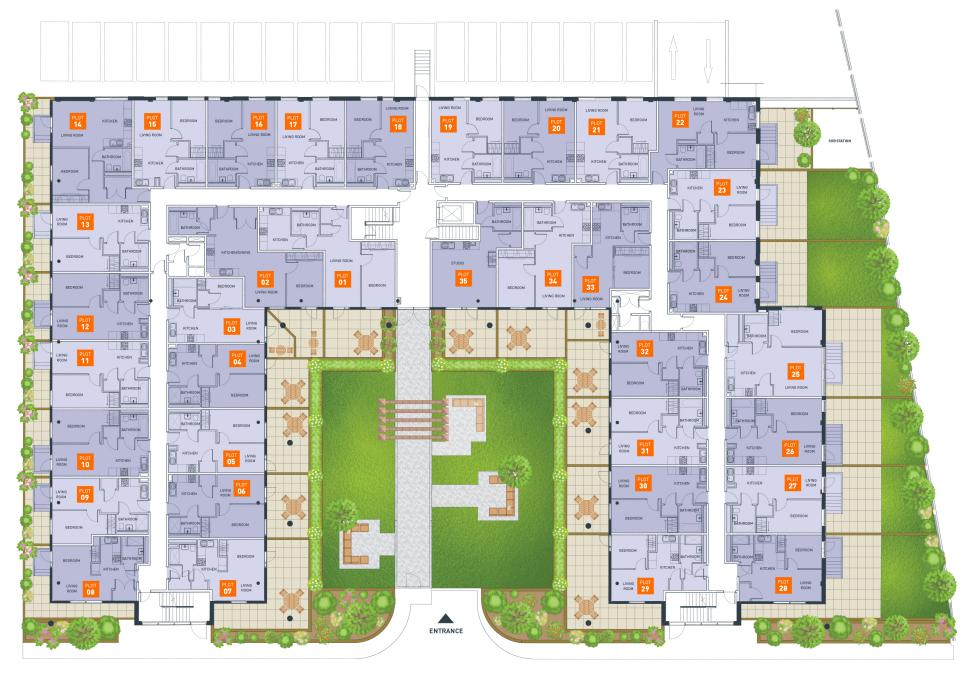

| PLOT 1                      | ONE BEDROOM APARTMENT                                 | PLOT 13                            | ONE BEDROOM APARTMENT                                   |
|-----------------------------|-------------------------------------------------------|------------------------------------|---------------------------------------------------------|
| Living Space                | 7.44 x 4.13m                                          | Living Space                       | 7.16 x 2.78 m                                           |
| Kitchen                     | 3.28 x 3.18m                                          | Bedroom                            | 5.01 x 2.45 m                                           |
| PLOT 2 Living Space         | 4.90 x 2.50m  ONE BEDROOM APARTMENT  6.55 x 5.89m     | PLOT 14<br>Living Space<br>Bedroom | ONE BEDROOM APARTMENT<br>5.93 x 3.47 m<br>4.08 x 2.69 m |
| PLOT 3 Studio Space         | 4.09 x 2.70m                                          | PLOT 15                            | ONE BEDROOM APARTMENT                                   |
|                             | STUDIO                                                | Living Space                       | 6.44 x 3.19 m                                           |
|                             | 7.15 x 4.76m                                          | Bedroom                            | 4.28 x 2.53 m                                           |
| PLOT 4 Living Space Bedroom | ONE BEDROOM APARTMENT                                 | PLOT 16                            | ONE BEDROOM APARTMENT                                   |
|                             | 7.15 x 3.09m                                          | Living Space                       | 6.43 x 2.85m                                            |
|                             | 4.70 x 2.45m                                          | Bedroom                            | 4.28 x 2.53m                                            |
| PLOT 5                      | ONE BEDROOM APARTMENT                                 | PLOT 17 Living Space Bedroom       | ONE BEDROOM APARTMENT                                   |
| Living Space                | 7.15 x 3.09m                                          |                                    | 6.43 x 2.85m                                            |
| Bedroom                     | 4.70 x 2.45m                                          |                                    | 4.28 x 2.53m                                            |
| PLOT 6 Living Space Bedroom | ONE BEDROOM APARTMENT<br>7.15 x 3.09m<br>4.70 x 2.45m | PLOT 18 Living Space Bedroom       | ONE BEDROOM APARTMENT<br>6.43 x 2.85m<br>4.28 x 2.53m   |
| PLOT 7                      | STUDIO                                                | PLOT 19                            | ONE BEDROOM APARTMENT                                   |
| Studio Space                | 7.15 x 4.55m                                          | Living Space                       | 6.09 x 3.10m                                            |
| Kitchen                     | 2.30 x 2.14m                                          | Bedroom                            | 3.94 x 2.53m                                            |
| PLOT 8                      | STUDIO                                                | PLOT 20                            | ONE BEDROOM APARTMENT                                   |
| Studio Space                | 6.30 x 4.10m                                          | Living Space                       | 6.10 x 3.11m                                            |
| Kitchen                     | 2.80 x 2.14m                                          | Bedroom                            | 3.94 x 2.53m                                            |
| PLOT 9 Living Space Bedroom | ONE BEDROOM APARTMENT                                 | PLOT 21                            | ONE BEDROOM APARTMENT                                   |
|                             | 7.16 x 2.57m                                          | Living Space                       | 6.10 x 3.20m                                            |
|                             | 4.71 x 2.45m                                          | Bedroom                            | 3.92 x 2.84m                                            |
| PLOT 10                     | ONE BEDROOM APARTMENT                                 | PLOT 22                            | ONE BEDROOM APARTMENT                                   |
| Living Space                | 7.16 x 2.77m                                          | Living Space                       | 7.29 x 3.84m                                            |
| Bedroom                     | 5.01 x 2.45m                                          | Bedroom                            | 3.68 x 2.63m                                            |
| PLOT 11                     | ONE BEDROOM APARTMENT                                 | PLOT 23 Living Space Bedroom       | ONE BEDROOM APARTMENT                                   |
| Living Space                | 7.16 x 2.78m                                          |                                    | 6.43 x 2.97m                                            |
| Bedroom                     | 5.01 x 2.45m                                          |                                    | 4.29 x 2.50m                                            |
| PLOT 12                     | ONE BEDROOM APARTMENT                                 | PLOT 24                            | ONE BEDROOM APARTMENT                                   |
| Living Space                | 7.16 x 2.78m                                          | Living Space                       | 6.45 x 3.10m                                            |
| Bedroom                     | 5.01 x 2.45m                                          | Bedroom                            | 4.30 x 2.60m                                            |

| PLOT 25      | ONE BEDROOM APARTMENT |
|--------------|-----------------------|
| Living Space | 7.09 x 3.96m          |
| Bedroom      | 4.00 x 2.70m          |
| PLOT 26      | ONE BEDROOM APARTMENT |
| Living Space | 7.08 x 2.76m          |
| Bedroom      | 4.93 x 2.45m          |
| PLOT 27      | ONE BEDROOM APARTMENT |
| Living Space | 7.08 x 2.77m          |
| Bedroom      | 4.87 x 2.45m          |
| PLOT 28      | ONE BEDROOM APARTMENT |
| Living Space | 6.16 x 4.95m          |
| Bedroom      | 3.33 x 2.48m          |
| PLOT 29      | ONE BEDROOM APARTMENT |
| Living Space | 7.09 x 4.94m          |
| Bedroom      | 3.32 x 2.48m          |
| PLOT 30      | ONE BEDROOM APARTMENT |
| Living Space | 7.09 x 2.78m          |
| Bedroom      | 4.94 x 2.45m          |
| PLOT 31      | ONE BEDROOM APARTMENT |
| Living Space | 7.09 x 2.78m          |
| Bedroom      | 5.00 x 2.44m          |
| PLOT 32      | ONE BEDROOM APARTMENT |
| Living Space | 7.09 x 2.60m          |
| Bedroom      | 5.00 x 2.44m          |
| PLOT 33      | STUDIO                |
| Studio Space | 5.60 x 4.79m          |
| Kitchen      | 3.00 x 2.06m          |
| PLOT 34      | ONE BEDROOM APARTMENT |
| Living Space | 7.79 x 4.07m          |
| Bedroom      | 4.27 x 2.70m          |
| PLOT 35      | STUDIO                |
| Studio Space | 7.79 x 5.76m          |

Floor plans shown are for approximate measurements only. Exact layout and sizes may vary. All measurements may vary within a tolerance of 5% and should not be used as reference for carpet sizes, appliances or furniture etc.,