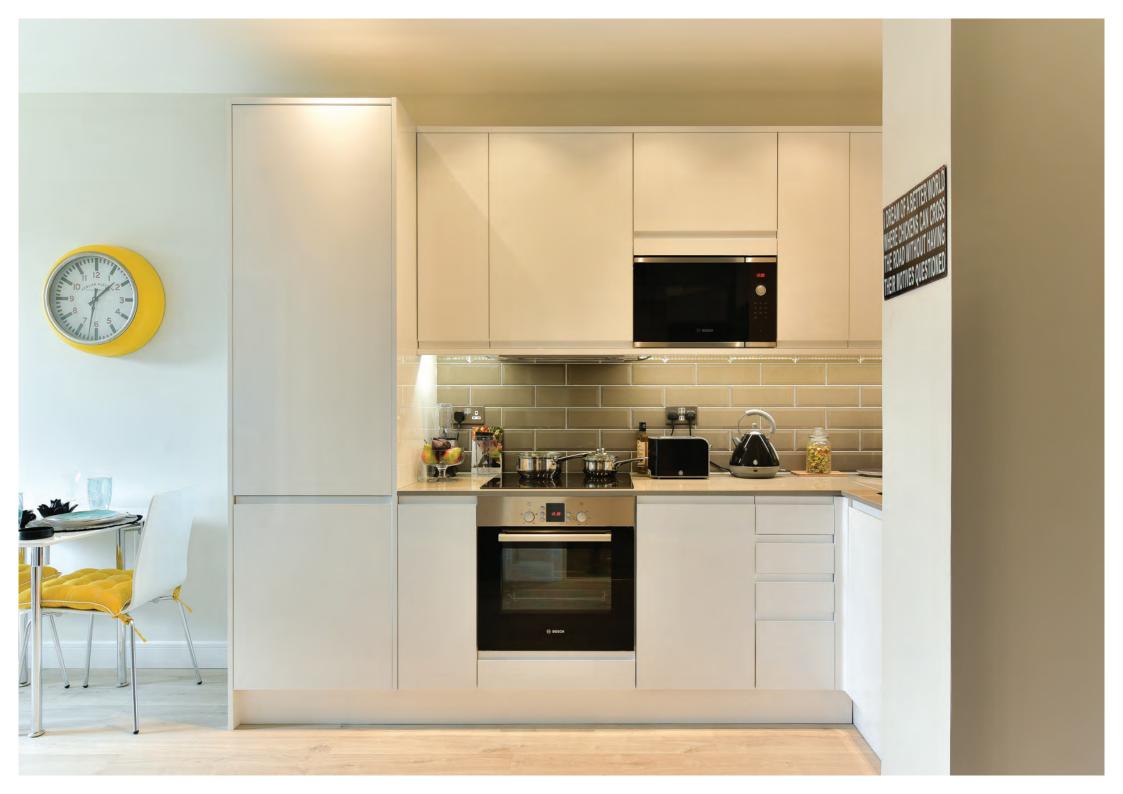

### KITCHEN AND APPLIANCES

High gloss contemporary kitchen units with soft close doors and drawers

Composite stone worktops

Under unit LED lighting

Undermounted sink unit by Blanco

Chrome monobloc tap

Tiled splashbacks

Integrated Bosch oven, hob, microwave and extractor hood

Integrated dishwasher and fridge/freezer