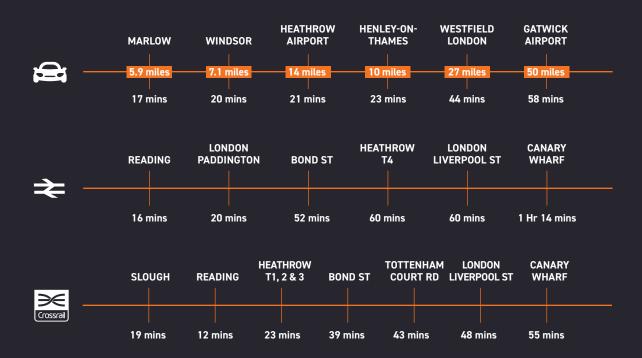

With London Paddington just 20 minutes by train, and Heathrow Airport around 20 minutes drive, Maidenhead has long been on the radar for city commuters and business travellers.

With the opening of the forthcoming Elizabeth Line in 2019, Maidenhead will be even better connected. Sleek new trains will run to Tottenham Court Road, Farringdon, Liverpool Street, Canary Wharf and beyond, slashing journey times to the West End, City Fringe, Square Mile and Docklands.

Train and Crossrail travel times are calculated from Maidenhead station using National Rail Enquiries and crossrail.co.uk

From breakfast to bedtime, Maidenhead's huge selection of coffee shops, cafes, bars and restaurants offer something to suit any appetite, any time of day.

Only slightly further afield is Reading with more theatres, cinemas and of course the famous music festival.

If it's the lights of London you've got your eyes on, the new Crossrail connection will get you into the West End in a flash, where you can easily take in a dinner and show and make it back in time for the last train.