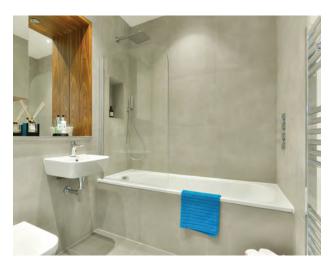

### **BATHROOM**

Mirrored, recessed vanity unit with timber surround, integral light and shaver socket

Glass shower screen

Contemporary white sanitaryware

Chrome fixed head shower plus handheld spray attachment

Chrome thermostatic bath/shower mixer

WC with dual flush concealed cistern and soft close seat

Chrome heated towel rail with programmable timer