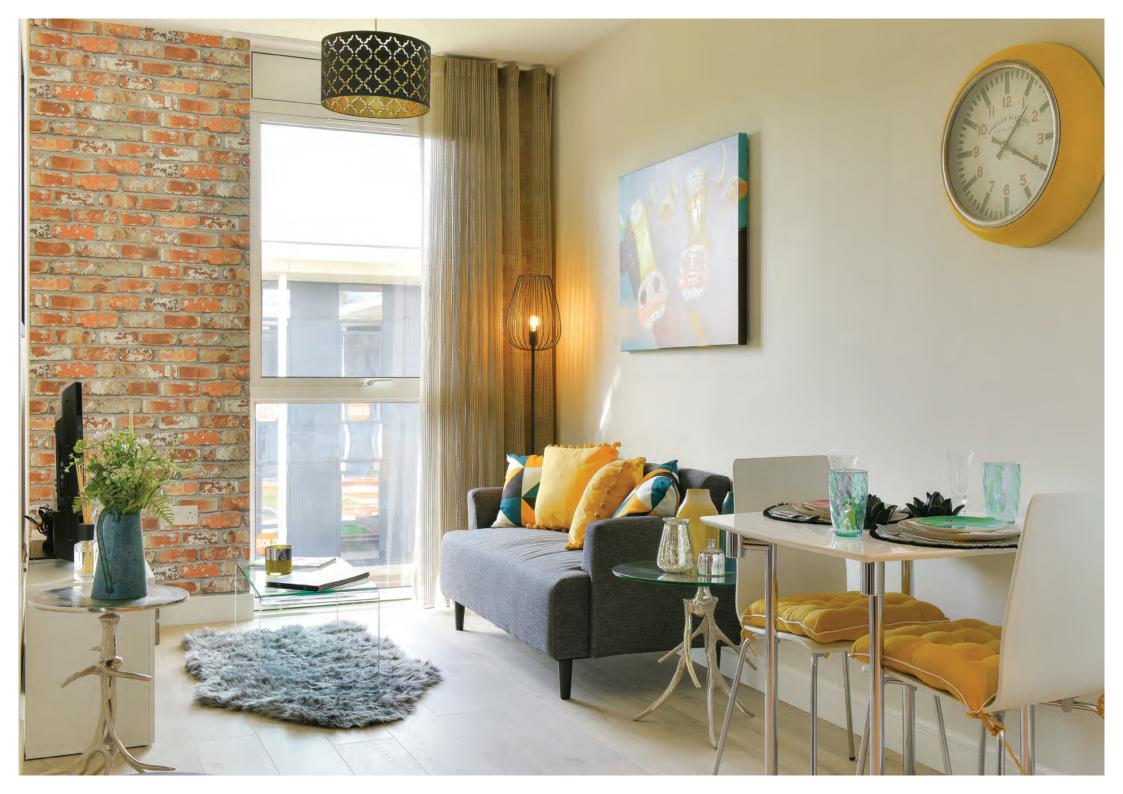

### **FLOORING AND DECOR**

Kitchen, Lounge, Dining Area, Entrance and Store Cupboard featuring engineered wood effect flooring Carpeted bedrooms

Tiled bathroom

Walls finished in matt white emulsion Timber work to flats and common areas finished in satin white

### **HEATING AND ELECTRICAL**

Wi-fi controlled intelligent electric panel heaters
Utility cupboard housing 150ltr hot water cylinder
with plumbed space for washer/dryer below
LED downlighters to kitchen and bathroom
High level sockets and switches in brushed chrome
Dimmer switches to selected rooms
Mains powered smoke and heat detectors
with battery backup
NICEIC/ECA certified