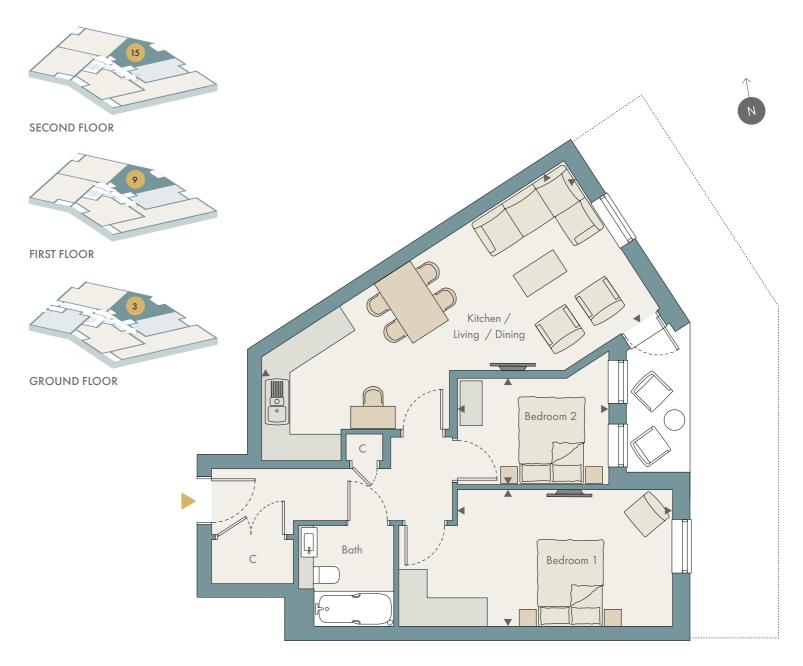

# Apartments 3, 9, 15

----- denotes terrace to plot 3 only

| Kitchen / Living / Dining<br><b>7.64m x 3.73m</b> | 25′1″ x 12′3″     |
|---------------------------------------------------|-------------------|
| Bedroom 1<br><b>4.56m x 2.90m</b>                 | 14′11″ x 9′6″     |
| Bedroom 2<br><b>3.21 m x 2.25 m</b>               | 10′6″ x 7′5″      |
| Total Area                                        | 66 sq m 709 sq ft |

C - CUPBOARD | ES - ENSUITE

FIRST FLOOR

**GROUND FLOOR** 

~Z