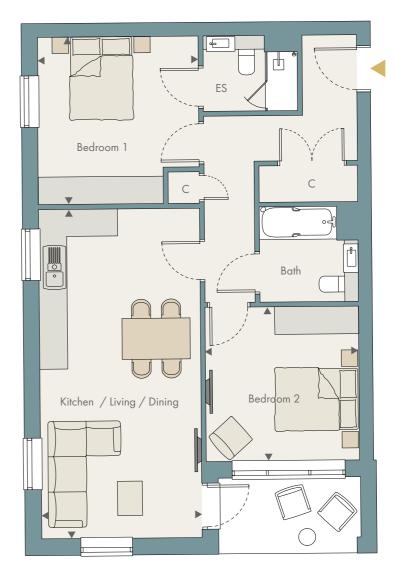

# Apartments 7, 13

| Kitchen / Living / Dining<br><b>7.26m x 3.53m</b> | 23'10" x 11'7"    |
|---------------------------------------------------|-------------------|
| Bedroom 1                                         |                   |
| 3.68m x 3.53m                                     | 12′1″ x 11′7″     |
| Bedroom 2                                         |                   |
| 3.39m x 3.38m                                     | 11′1″ x 11′1″     |
| Total Area                                        | 72 sq m 773 sq ft |