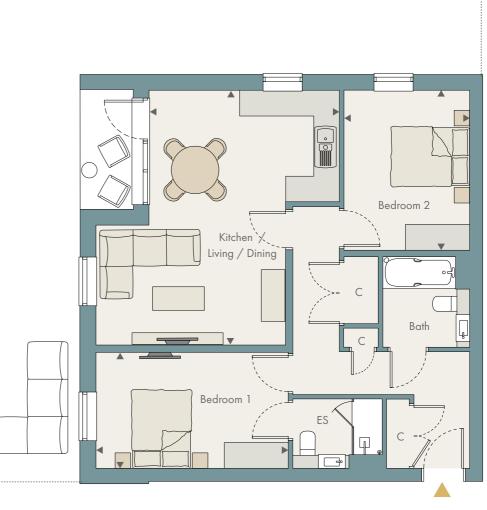

# Apartments 2, 8, 14

····· denotes terrace to plot 2 only

| Kitchen / Living / Dining |                   |
|---------------------------|-------------------|
| 5.94m x 4.44m             | 19′6″ x 14′7″     |
| Bedroom 1                 |                   |
| 4.49m x 2.70m             | 14'9" x 8'10"     |
| Bedroom 2                 |                   |
| 3.71 m x 2.93 m           | 12′2″ x 9′7″      |
| Total Area                | 73 sq m 783 sq ft |

C - CUPBOARD | ES - ENSUITE