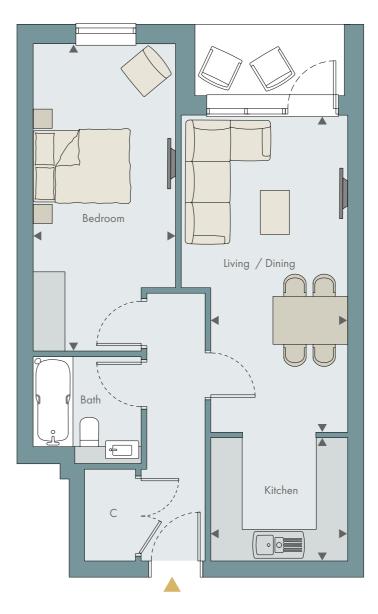

#### Apartments 4, 10, 16

| Living / Dining<br><b>5.99m x 2.58m</b> | 19'8" x 8'6"      |
|-----------------------------------------|-------------------|
| Kitchen<br><b>2.58m x 2.32m</b>         | 8′6″ x 7′7″       |
| Bedroom<br>5.80m x 2.69m                | 19′0″ x 8′10″     |
| Total Area                              | 52 sq m 560 sq ft |

C - CUPBOARD | ES - ENSUITE

C - CUPBOARD | ES - ENSUITE

------denotes terrace to plot 6 only