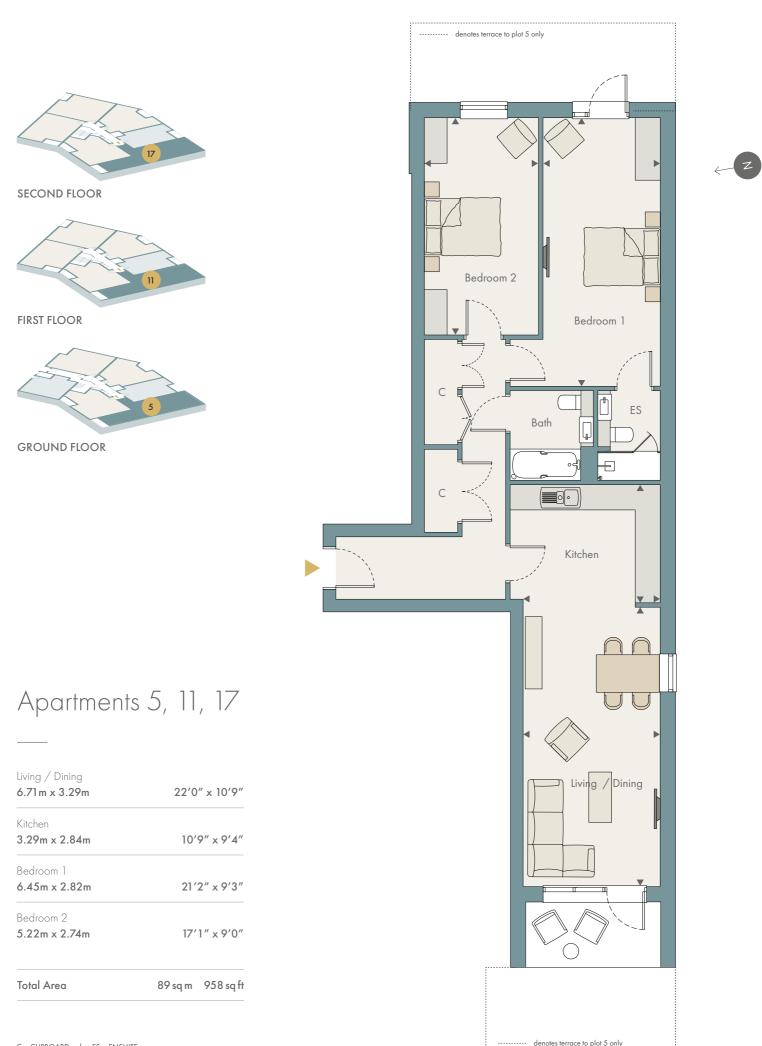

# Apartments 3, 9, 15

----- denotes terrace to plot 3 only

| Kitchen / Living / Dining<br><b>7.64m x 3.73m</b> | 25′1″ x 12′3″     |
|---------------------------------------------------|-------------------|
| Bedroom 1<br><b>4.56m x 2.90m</b>                 | 14′11″ x 9′6″     |
| Bedroom 2<br><b>3.21 m x 2.25 m</b>               | 10′6″ x 7′5″      |
| Total Area                                        | 66 sq m 709 sq ft |

C - CUPBOARD | ES - ENSUITE

FIRST FLOOR

**GROUND FLOOR** 

~Z