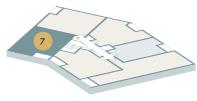

# Apartments 7, 13

| Kitchen / Living / Dining<br><b>7.26m x 3.53m</b> | 23'10" x 11'7"    |
|---------------------------------------------------|-------------------|
| Bedroom 1                                         |                   |
| 3.68m x 3.53m                                     | 12′1″ x 11′7″     |
| Bedroom 2                                         |                   |
| 3.39m x 3.38m                                     | 11′1″ x 11′1″     |
| Total Area                                        | 72 sq m 773 sq ft |