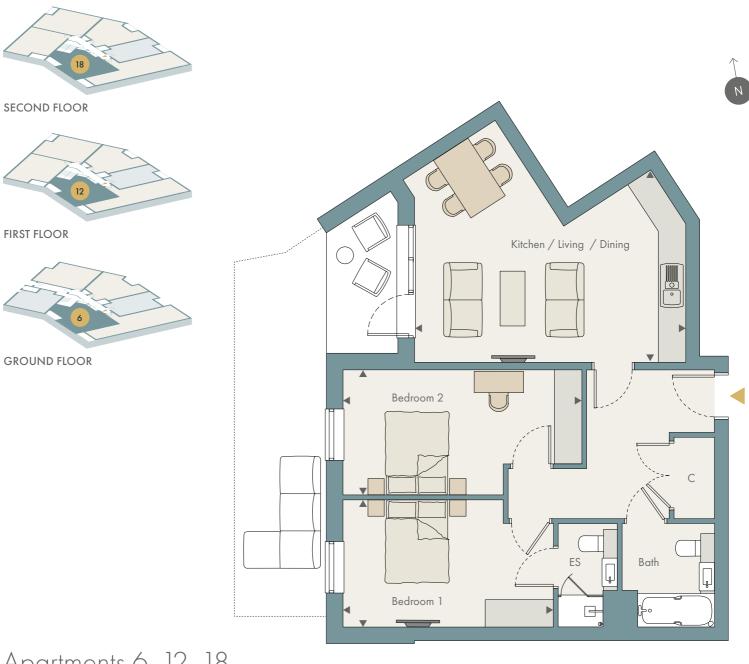

# Apartments 6, 12, 18

| Kitchen / Living / Dining<br><b>5.97m x 4.24m</b> | 19′7″ x 13′11″     |
|---------------------------------------------------|--------------------|
| Bedroom 1                                         |                    |
| 4.63m x 2.80m                                     | 15′2″ x 9′2″       |
| Bedroom 2                                         |                    |
| 5.26m x 2.75m                                     | 17'3" x 9'0"       |
|                                                   |                    |
| Total Area                                        | 76 sq m 🛛 820sq ft |

C - CUPBOARD | ES - ENSUITE

FIRST FLOOR

GROUND FLOOR