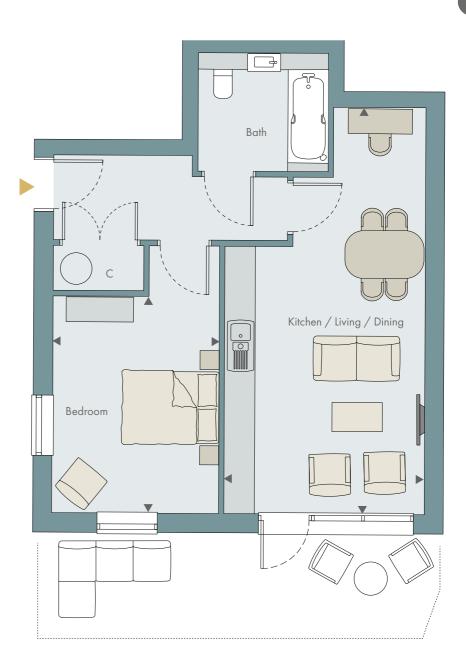

# Apartment 1

| Kitchen / Living / Dining<br><b>7.69m x 3.77m</b> | 25′3″ x 12′4″ |
|---------------------------------------------------|---------------|
| Bedroom<br>4.09m x 3.13m                          | 13′5″ x 10′3″ |

55 sq m 588 sq ft Total Area

C - CUPBOARD

FIRST FLOOR

**GROUND FLOOR** 